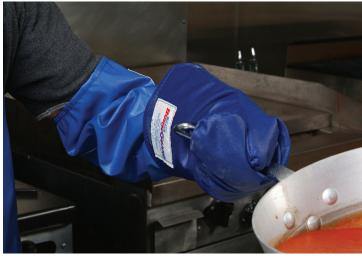

## QuicKlean<sup>™</sup> Conventional Mitt

Drastically reduce replacement costs and steam burns with the durability and protection of Quicklean. The Outer Shell and Inner Lining is made from a special non-permeable material that is wipe-n-go; easy to clean right at the sink. VaporGuard is built in to prevent steam burns.

Use up to 450° F. Ambidextrous. Sold individually.

- Insulation value up to 450°
- VaporGuard to prevent steam burns
- Non-permeable surfaces prevent build up
- Wipe-n-Go surface inside and out
- No cloth liner to launder or misplace
- Easy to Clean