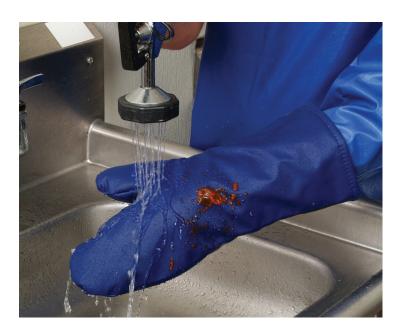

## QuicKlean<sup>™</sup> Conventional Mitt

Drastically reduce replacement costs and steam burns with the durability and protection of Quicklean. The Outer Shell and Inner Lining is made from a special non-permeable material that is wipe-n-go; easy to clean right at the sink. VaporGuard is built in to prevent steam burns.

Use up to 450° F. Ambidextrous. Sold individually.

- Insulation value up to 450°
- VaporGuard to prevent steam burns
- Non-permeable surfaces prevent build up
- Wipe-n-Go surface inside and out
- No cloth liner to launder or misplace
- Easy to Clean