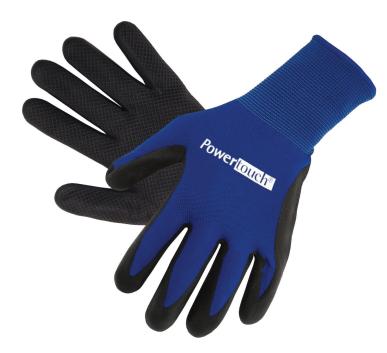

# POWERTOUCH® MATRIX PROTECTIVE GLOVES

ENBLUYATIVA

Pass

These protective gloves are great for general purpose labor, receiving, and dry storage management applications. The 13-gauge nylon knit shell provides a close fit and breathability along with comfort, durability, and dexterity. Maintain a safe back-of-the-house operation with Powertouch® Matrix Protective Gloves.

### **KEY FEATURES AND BENEFITS**

Elastic Knit Wrist

Nylon Knit Shell - provides close fit and breathability

Textured Gel Foam Nitrile Palm - provides comfort, durability,
and dexterity

Latex Free

#### **COLOR**

Blue Knit Shell, Black Dip Powertouch® Matrix Protective Gloves