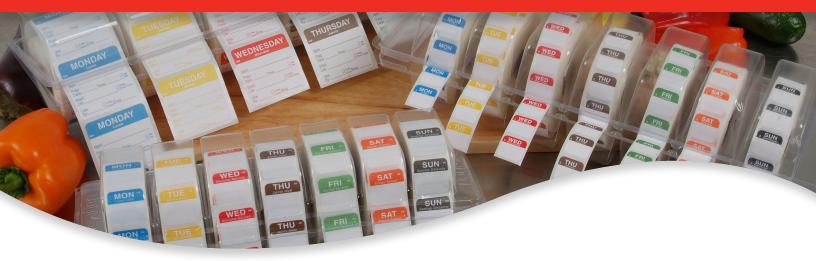

## DAYVIEW™ DISPENSERS

Protect your labels from kitchen spills by using DayMark's DayView™ Dispensers. Each container is made with heavy PET and keeps labels tightly wound and organized. DayView dispensers are available in a range of adhesives and label sizes to be used for a variety of applications and include seven rolls of labels — one for each day of the week. Individual refill rolls can be ordered as needed.

<sup>\*</sup>Labels not shown at actual size

- DayView<sup>™</sup> Dispensers are pre-assembled with corresponding labels included
- Heavy PET containers keep labels tightly wound and organized
- Protect labels from kitchen spills and other dangers
- Available in a range of adhesives and sizes for every application
- Refillable with Day of the Week labels