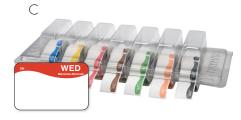

## $\textbf{DayView}^{\text{\tiny{TM}}} \ \textbf{Dispensers}$

|   | Size            | Adhesive      | QTY                                  | Item #  |
|---|-----------------|---------------|--------------------------------------|---------|
| Α | .75" × .75"     | DissolveMark™ | 7 rolls Mon Sun.<br>1000 labels/roll | 1132152 |
| В | .875" × 1.875"  | DissolveMark™ | 7 rolls Mon Sun.<br>1000 labels/roll | 1132161 |
| С | .1" × 1.5"      | DissolveMark™ | 7 rolls Mon Sun.<br>250 labels/roll  | 1132159 |
| D | 2" × 2"         | DissolveMark™ | 7 rolls Mon Sun.<br>250 labels/roll  | 1132154 |
| E | .75" circle     | DuraMark™     | 7 rolls Mon Sun.<br>1000 labels/roll | 1132153 |
| F | l" x l" octagon | MoveMark™     | 7 rolls Mon Sun.<br>1000 labels/roll | 1132158 |