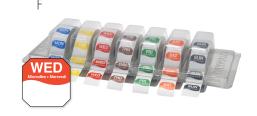

## DAYVIEW™ DISPENSERS

Protect your labels from kitchen spills by using DayMark's DayView™ Dispensers. Each container is made with heavy PET and keeps labels tightly wound and organized. DayView dispensers are available in a range of adhesives and label sizes to be used for a variety of applications and include seven rolls of labels — one for each day of the week. Individual refill rolls can be ordered as needed.

## $\textbf{DayView}^{\text{\tiny{TM}}} \ \textbf{Dispensers}$

|   | Size            | Adhesive      | QTY                                  | Item #  |
|---|-----------------|---------------|--------------------------------------|---------|
| Α | .75" × .75"     | DissolveMark™ | 7 rolls Mon Sun.<br>1000 labels/roll | 1132152 |
| В | .875" × 1.875"  | DissolveMark™ | 7 rolls Mon Sun.<br>1000 labels/roll | 1132161 |
| С | .1" × 1.5"      | DissolveMark™ | 7 rolls Mon Sun.<br>250 labels/roll  | 1132159 |
| D | 2" × 2"         | DissolveMark™ | 7 rolls Mon Sun.<br>250 labels/roll  | 1132154 |
| E | .75" circle     | DuraMark™     | 7 rolls Mon Sun.<br>1000 labels/roll | 1132153 |
| F | l" x l" octagon | MoveMark™     | 7 rolls Mon Sun.<br>1000 labels/roll | 1132158 |

<sup>\*</sup>Labels not shown at actual size

- DayView<sup>™</sup> Dispensers are pre-assembled with corresponding labels included
- Heavy PET containers keep labels tightly wound and organized
- Protect labels from kitchen spills and other dangers
- Available in a range of adhesives and sizes for every application
- Refillable with Day of the Week labels