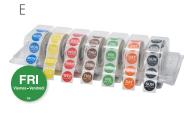

## $\textbf{DayView}^{\text{\tiny{TM}}} \ \textbf{Dispensers}$

|   | Size            | Adhesive      | QTY                                  | Item #  |
|---|-----------------|---------------|--------------------------------------|---------|
| Α | .75" × .75"     | DissolveMark™ | 7 rolls Mon Sun.<br>1000 labels/roll | 1132152 |
| В | .875" × 1.875"  | DissolveMark™ | 7 rolls Mon Sun.<br>1000 labels/roll | 1132161 |
| С | .1" × 1.5"      | DissolveMark™ | 7 rolls Mon Sun.<br>250 labels/roll  | 1132159 |
| D | 2" × 2"         | DissolveMark™ | 7 rolls Mon Sun.<br>250 labels/roll  | 1132154 |
| E | .75" circle     | DuraMark™     | 7 rolls Mon Sun.<br>1000 labels/roll | 1132153 |
| F | l" x l" octagon | MoveMark™     | 7 rolls Mon Sun.<br>1000 labels/roll | 1132158 |