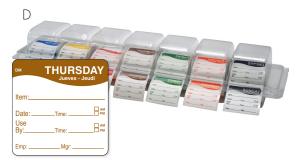

## $\textbf{DayView}^{\text{\tiny{TM}}} \ \textbf{Dispensers}$

|   | Size            | Adhesive      | QTY                                  | Item #  |
|---|-----------------|---------------|--------------------------------------|---------|
| Α | .75" × .75"     | DissolveMark™ | 7 rolls Mon Sun.<br>1000 labels/roll | 1132152 |
| В | .875" × 1.875"  | DissolveMark™ | 7 rolls Mon Sun.<br>1000 labels/roll | 1132161 |
| С | .1" × 1.5"      | DissolveMark™ | 7 rolls Mon Sun.<br>250 labels/roll  | 1132159 |
| D | 2" × 2"         | DissolveMark™ | 7 rolls Mon Sun.<br>250 labels/roll  | 1132154 |
| E | .75" circle     | DuraMark™     | 7 rolls Mon Sun.<br>1000 labels/roll | 1132153 |
| F | l" x l" octagon | MoveMark™     | 7 rolls Mon Sun.<br>1000 labels/roll | 1132158 |