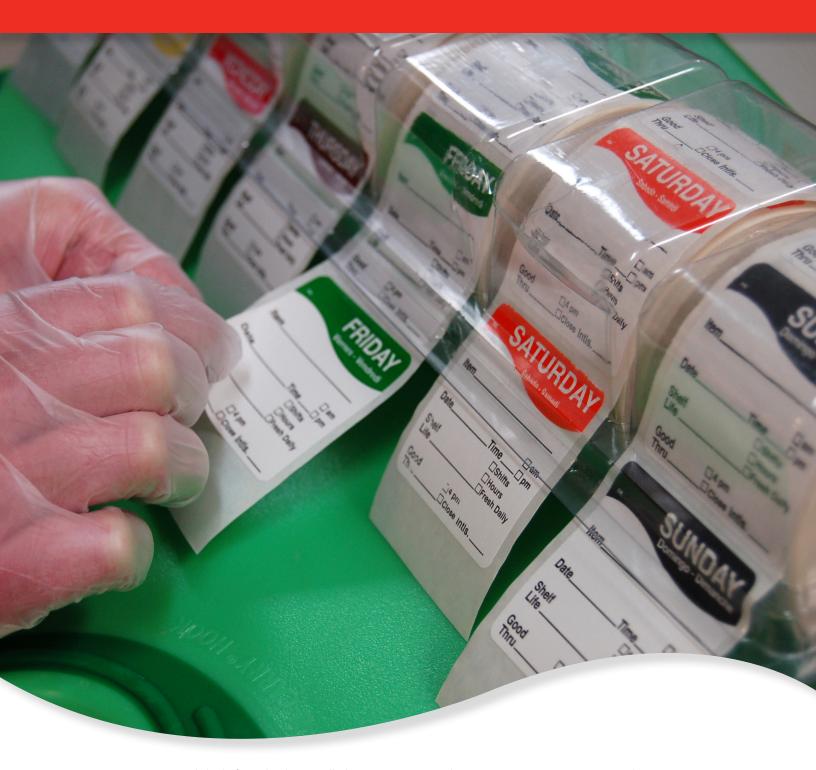

## DAYVIEW™ DISPENSERS

Protect your labels from kitchen spills by using DayMark's DayView™ Dispensers. Each container is made with heavy PET and keeps labels tightly wound and organized. DayView dispensers are available in a range of adhesives and label sizes to be used for a variety of applications and include seven rolls of labels — one for each day of the week. Individual refill rolls can be ordered as needed.