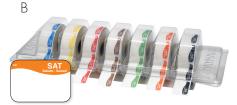

## $\textbf{DayView}^{\text{\tiny{TM}}} \ \textbf{Dispensers}$

|   | Size            | Adhesive      | QTY                                  | Item #  |
|---|-----------------|---------------|--------------------------------------|---------|
| Α | .75" × .75"     | DissolveMark™ | 7 rolls Mon Sun.<br>1000 labels/roll | 1132152 |
| В | .875" × 1.875"  | DissolveMark™ | 7 rolls Mon Sun.<br>1000 labels/roll | 1132161 |
| С | .1" × 1.5"      | DissolveMark™ | 7 rolls Mon Sun.<br>250 labels/roll  | 1132159 |
| D | 2" × 2"         | DissolveMark™ | 7 rolls Mon Sun.<br>250 labels/roll  | 1132154 |
| E | .75" circle     | DuraMark™     | 7 rolls Mon Sun.<br>1000 labels/roll | 1132153 |
| F | l" x l" octagon | MoveMark™     | 7 rolls Mon Sun.<br>1000 labels/roll | 1132158 |