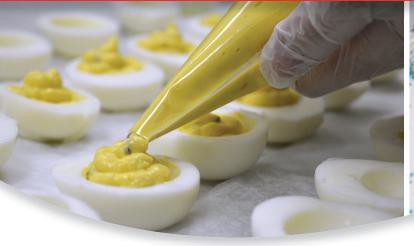

## DISPOSABLE PASTRY BAGS

PipingPal® disposable pastry bags deliver the strength and comfort of traditional canvas bags. With DayMark's highly durable, easy-grip design, PipingPal pastry bags deliver the confidence and control of reusable bags without the messy cleanup. No bursting. No risk of contamination due to improper cleaning. Simply dispose of the bag after use.