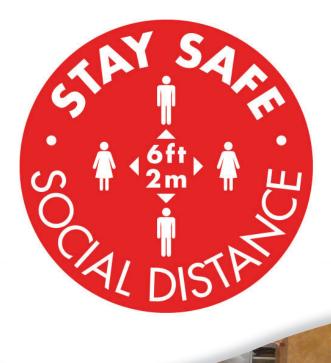

## SOCIAL DISTANCING FLOOR DECAL

The Social Distancing Floor Decal reminds customers and staff to keep a safe distance between themselves and others in order to mitigate the spread of COVID-19. Adheres to various hard floor surfaces while offering easy removability and features a durable, non-slip laminate that protects the imprint. Prop 65 compliant. Measures 16" in diameter. For indoor use only.

## **Social Distancing Floor Decal**

| Description | QTY            | Item #   |
|-------------|----------------|----------|
| 16″ Vinyl   | 1 Indoor Decal | IT119539 |

PALD