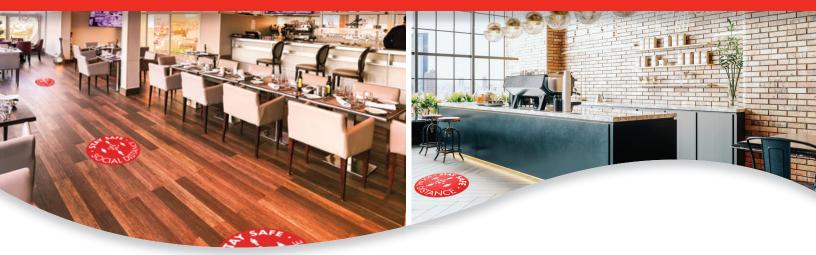

## SOCIAL DISTANCING FLOOR DECAL

The Social Distancing Floor Decal reminds customers and staff to keep a safe distance between themselves and others in order to mitigate the spread of COVID-19. Adheres to various hard floor surfaces while offering easy removability and features a durable, non-slip laminate that protects the imprint. Prop 65 compliant. Measures 16" in diameter. For indoor use only.

## **Social Distancing Floor Decal**

| Description | QTY            | Item #   |
|-------------|----------------|----------|
| 16″ Vinyl   | 1 Indoor Decal | IT119539 |

PALD