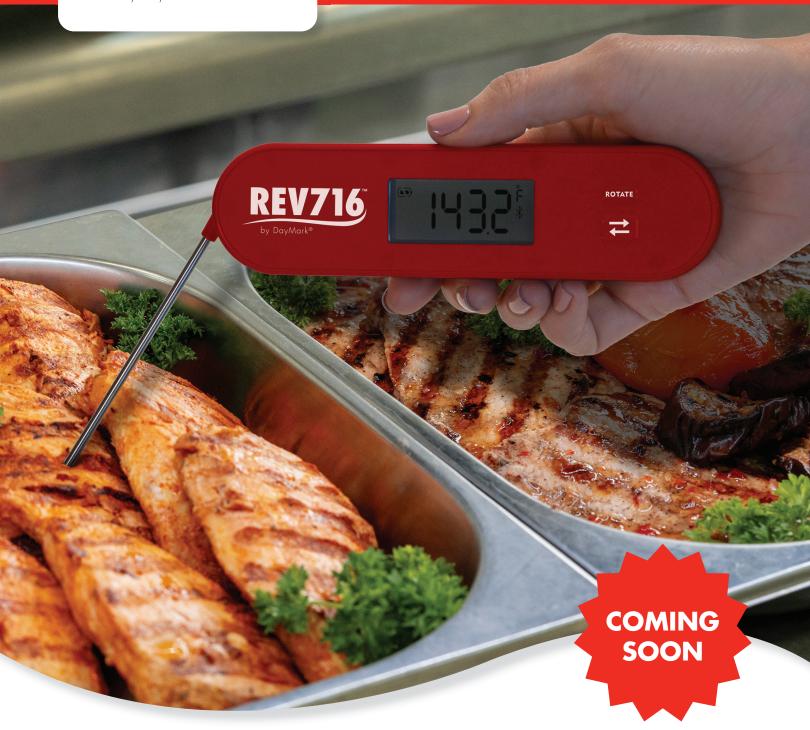

## REV716<sup>TM</sup> BLUETOOTH THERMOMETER

Introducing the newest addition to the lineup of Kitchen Automation Products from DayMark.

REV716<sup>TM</sup> is a digital Bluetooth thermometer designed to meet the rigorous requirements of back of house operations. It features a folding, Type-K probe for quick food temperature readings and an easy-to-read digital display. REV716 is lightweight and features a magnet for storage.

THE DIFFERENCE IS NIGHT AND DAY.™

No more paper logs. With the push of a button, temperature is sent and logged in the new MenuChex™ app. When used with MenuCommand® kitchen automation platform and new MenuChex and Task Management software app, REV716™ saves time and money.

## **Key Features**

- Easy to read LCD Display
- Folding, Type K Thermocouple Probe for quick temperature readings
- Rotate key to reverse the display
- Built-in magnet for convenient storage
- Long battery life (requires two standard AAA batteries)
- NSF certified for cleanability and incidental food contact
- Designed to work with DayMark's MenuChex and Task Management application
- 1 year limited warranty