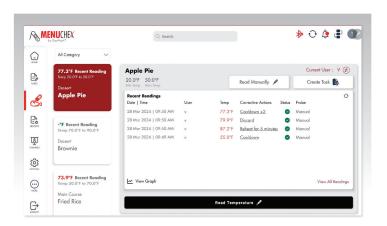

THE DIFFERENCE IS NIGHT AND DAY.™

No more paper logs. With the push of a button, temperature is sent and logged in the new MenuChex™ app. When used with MenuCommand® kitchen automation platform and new MenuChex and Task Management software app, REV716™ saves time and money.