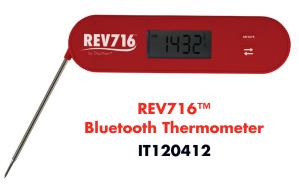

## REV716<sup>TM</sup> BLUETOOTH THERMOMETER

Introducing the newest addition to the lineup of Kitchen Automation Products from DayMark.

REV716<sup>TM</sup> is a digital Bluetooth thermometer designed to meet the rigorous requirements of back of house operations. It features a folding, Type-K probe for quick food temperature readings and an easy-to-read digital display. REV716 is lightweight and features a magnet for storage.

## **Product Specifications:**

| Model                  | REV716                                                     |
|------------------------|------------------------------------------------------------|
| FCC ID                 | SH6MDBT40                                                  |
| IC ID                  | 8017A-MDBT40                                               |
| Dimensions             | 6.25" W x 0.875" D x 1.625" H                              |
| Range                  | -58 to 572° F (-50 to 300° C)                              |
| Accuracy               | +/- 0.9° F (+/- 0.5° C) From -22 to -238°F (-30 to -150°C) |
| Resolution             | 0.1° F (0.1°C)                                             |
| Sensor Speed           | 3 sec                                                      |
| Auto-Off               | 2 min                                                      |
| Water Resistance       | IP67                                                       |
| Wireless Communication | BLE 4.0                                                    |
| Operating Range        | -4 - 122°F (-20 to -50°C)                                  |
| Battery                | 1.5V AAA (includes2)                                       |
| Weight                 | 4.62 oz                                                    |